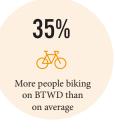

## BIKE TO WORK DAY IS SEPT 24, 2020

Make it known that your company is part of the fight for a sustainable future by becoming a Bike to Work Day sponsor. Reach hundreds of thousands through our print, event and online promotions during SF's most popular biking day. Contact **development@sfbike.org** for more information.