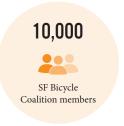

## BIKE TO WORK DAY IS SEPT 24, 2020











Make it known that your company is part of the fight for a sustainable future by becoming a Bike to Work Day sponsor. Reach hundreds of thousands through our print, event and online promotions during SF's most popular biking day. Contact **development@sfbike.org** for more information.

## **ELEVATE YOUR BRAND**

## WITH THE SAN FRANCISCO BICYCLE COALITION'S DEDICATED FOLLOWING...



















## SPONSORSHIP OPPORTUNITIES

BIKE MONTH LEAD SPONSOR \$20,000

| SPONSORED CONTENT Your logo and sponsored content included in two emails to over 39,000 supporters Deadline August 14 | •                                     | STATION AND BAG<br>Sponsor<br>\$10,000 |                              |                    |                                         |                                             |
|-----------------------------------------------------------------------------------------------------------------------|---------------------------------------|----------------------------------------|------------------------------|--------------------|-----------------------------------------|---------------------------------------------|
| LOGO IN EMAILS