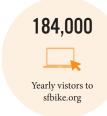

## BIKE TO WORK DAY IS SEPT 24, 2020











Make it known that your company is part of the fight for a sustainable future by becoming a Bike to Work Day sponsor. Reach hundreds of thousands through our print, event and online promotions during SF's most popular biking day. Contact **development@sfbike.org** for more information.

## **ELEVATE YOUR BRAND**

## WITH THE SAN FRANCISCO BICYCLE COALITION'S DEDICATED FOLLOWING...



















## SPONSORSHIP OPPORTUNITIES

BIKE MONTH LEAD SPONSOR \$20,000

| SPONSORED CONTENT Your logo and sponsored content included in two emails to over 39,000 supporters Deadline August 14 | •                                     | STATION AND BAG<br>Sponsor<br>\$10,000 |                              |                    |                                         |                                             |
|-----------------------------------------------------------------------------------------------------------------------|---------------------------------------|----------------------------------------|------------------------------|--------------------|-----------------------------------------|---------------------------------------------|
| LOGO IN EMAILS